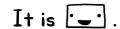

Guess the Sea Creature

Creature A Creature B Creature C Creature D Creature E Creature F

True or False?

- •a big/small body
  - ·big/small eyes
  - ·long/short tentacles
  - •many/few tentacles
  - ·a round/pointed hood
  - •a lure