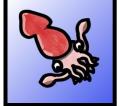

Guess the Sea Creature

Creature A Creature B Creature C Creature D Creature E Creature F

True or False?

- •a big/small body
  - ·big/small eyes
  - ·long/short tentacles
  - •many/few tentacles
  - ·a round/pointed hood
  - •a lure